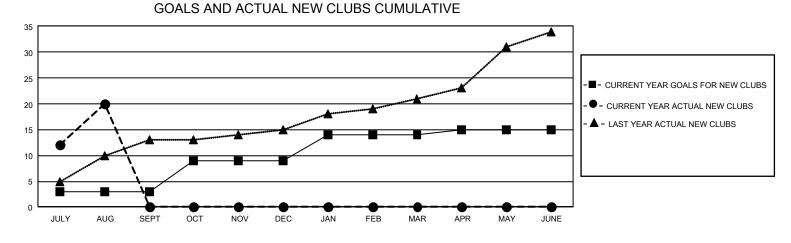

## GAT MONTHLY MEMBERSHIP PROGRESS REPORT

GMT Constitutional Area 7, Group C

REPORT DOES NOT INCLUDE CLUBS IN UNDISTRICTED AREAS.

| Clubs                 |               |           |               | Members               |                         |                         |                                                    |
|-----------------------|---------------|-----------|---------------|-----------------------|-------------------------|-------------------------|----------------------------------------------------|
| RESULTS FOR 2023-2024 |               |           |               | RESULTS FOR 2023-2024 |                         |                         |                                                    |
| QUARTER               | NEW CLUB GOAL | NEW CLUBS | DROPPED CLUBS | QUARTER               | MBER GROWTH NET<br>GOAL | MEMBER GROWTH<br>ACTUAL | DROPPED MEMBERS<br>ACTUAL (including<br>transfers) |
| JULY/AUG/SEPT         | 9             | 20        | 8             | JULY/AUG/SEPT         | 250                     | 875                     | 397                                                |
| OCT/NOV/DEC           | 18            | 0         | 0             | OCT/NOV/DEC           | 370                     | 0                       | 0                                                  |
| JAN/FEB/MAR           | 15            | 0         | 0             | JAN/FEB/MAR           | 260                     | 0                       | 0                                                  |
| APR/MAY/JUNE          | 3             | 0         | 0             | APR/MAY/JUNE          | 300                     | 0                       | 0                                                  |